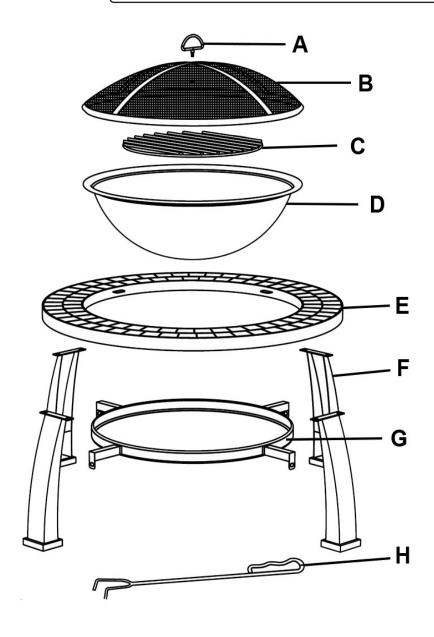

## Parts Information:

Dellonda 30" Deluxe Traditional Style Fire Pit, Fireplace, Outdoor Heater with Fire Poker and Safety Mesh Screen - Slate Top Model No: DG111

| Item | Part No. | Description                      |
|------|----------|----------------------------------|
| Α    | DG10592  | Hardware Kit (includes part 'A') |
| В    | DG10593  | Mesh Cover                       |
| С    | DG10594  | Wood Grate                       |
| D    | DG10595  | Fire Bowl                        |

|  | Item | Part No. | Description |
|--|------|----------|-------------|
|  | Е    | DG10596  | Table Top   |
|  | F    | DG10597  | Leg         |
|  | G    | DG10598  | Fixed Ring  |
|  | Н    | DG10599  | Fire Poker  |